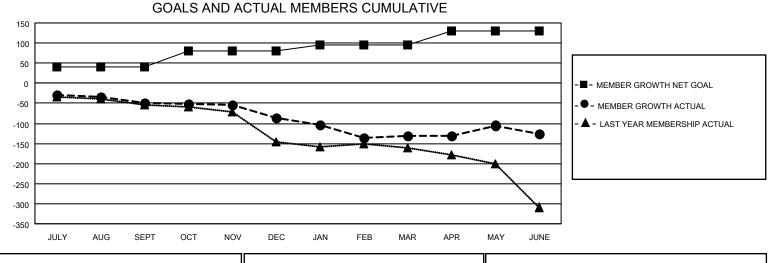

## GAT MONTHLY MEMBERSHIP PROGRESS REPORT

**Multiple District 32** 

LOCATION: SOUTH CAROLINA

Results as of: 6/30/2021

| Clubs                 |               |           |               | Members               |                           |                         |                                                    |  |  |
|-----------------------|---------------|-----------|---------------|-----------------------|---------------------------|-------------------------|----------------------------------------------------|--|--|
| RESULTS FOR 2020-2021 |               |           |               | RESULTS FOR 2020-2021 |                           |                         |                                                    |  |  |
| QUARTER               | NEW CLUB GOAL | NEW CLUBS | DROPPED CLUBS | QUARTER               | MEMBER GROWTH NET<br>GOAL | MEMBER GROWTH<br>ACTUAL | DROPPED<br>MEMBERS ACTUAL<br>(including transfers) |  |  |
| JULY/AUG/SEPT         | 1             | 1         | 1             | JULY/AUG/SEF          | РТ 40                     | 72                      | 107                                                |  |  |
| OCT/NOV/DEC           | 1             | 0         | 1             | OCT/NOV/DEC           | 40                        | 83                      | 116                                                |  |  |
| JAN/FEB/MAR           | 1             | 0         | 2             | JAN/FEB/MAR           | 15                        | 57                      | 90                                                 |  |  |
| APR/MAY/JUNE          | 1             | 0         | 1             | APR/MAY/JUNI          | E 35                      | 132                     | 115                                                |  |  |