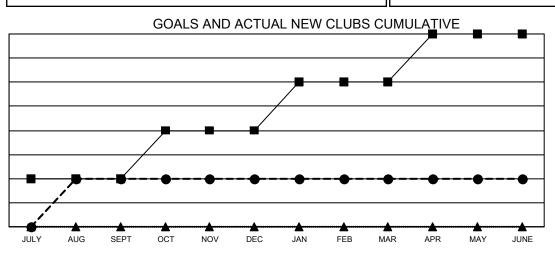

## GAT MONTHLY MEMBERSHIP PROGRESS REPORT

**Multiple District 32** 

LOCATION: SOUTH CAROLINA

Results as of: 6/30/2021

| Clubs                 |               |           |               | Members               |                           |                         |                                                    |  |  |
|-----------------------|---------------|-----------|---------------|-----------------------|---------------------------|-------------------------|----------------------------------------------------|--|--|
| RESULTS FOR 2020-2021 |               |           |               | RESULTS FOR 2020-2021 |                           |                         |                                                    |  |  |
| QUARTER               | NEW CLUB GOAL | NEW CLUBS | DROPPED CLUBS | QUARTER               | MEMBER GROWTH NET<br>GOAL | MEMBER GROWTH<br>ACTUAL | DROPPED<br>MEMBERS ACTUAL<br>(including transfers) |  |  |
| JULY/AUG/SEPT         | 1             | 1         | 1             | JULY/AUG/SEF          | РТ 40                     | 72                      | 107                                                |  |  |
| OCT/NOV/DEC           | 1             | 0         | 1             | OCT/NOV/DEC           | 40                        | 83                      | 116                                                |  |  |
| JAN/FEB/MAR           | 1             | 0         | 2             | JAN/FEB/MAR           | 15                        | 57                      | 90                                                 |  |  |
| APR/MAY/JUNE          | 1             | 0         | 1             | APR/MAY/JUNI          | E 35                      | 132                     | 115                                                |  |  |